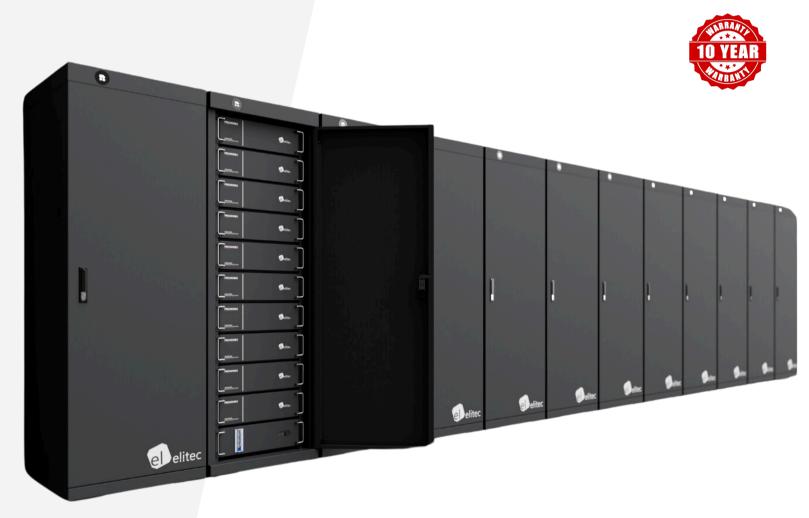

## **EH** Series

The Elitec EH Series module High Voltage Lithium Iron Battery Packs(HV RPC), the core components of the Elitec EH series system. Each battery pack operates at 51.2V with a capacity of 5.12kWh, providing a reliable and scalable solution for your energy storage needs. Designed for versatility and customization, the EH Series module battery packs (HV RPC) can be tailored to create the perfect high-voltage energy storage system for large homes, small offices, and small businesses.

WORKING TEMPERATURE 0°C - 50°C

STORE TEMERATURE -20°C - 55°C

PARALLELE NUMBER 8 000kWh

COOLINGTY PE NATURAL

HUMIDITY 5% ~ 95% (RH)

ALTITUDE < 3 500 M

DESIGN LIFE 6 000 cycles / 10ans

Dimensions: battery module: 56\*53\*21 cm

the rack: 75\*73\*220 cm the PDU: 56\*53\*21 cm

CERTIFICATIONS IEC62619 / UN38.3 / CEROHS