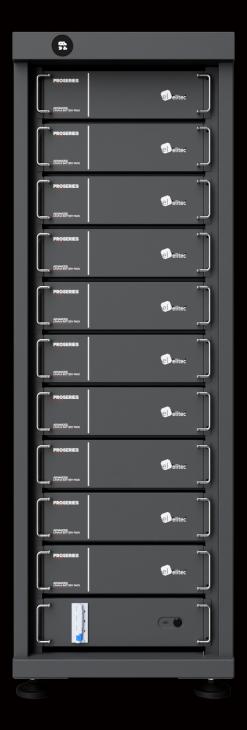

## **EH SERIES MODULE**

The Elitec EH Series module High Voltage Lithium Iron Battery Packs(HV RPC), the core components of the Elitec EH512 system. Each battery pack operates at 51.2V with a capacity of 5.12kWh, providing a reliable and scalable solution for your energy storage needs. Designed for versatility and customization, the EH Series module battery packs (HV RPC) can be tailored to create the perfect high-voltage energy storage system for large homes, small offices, and small businesses.

The Elitec EH512 High Voltage Lithium Iron Energy Storage System, a state-of-the-art solution designed to meet the energy demands of large homes, small offices, and small businesses. With an impressive voltage of 512V and a substantial capacity of 51.2kWh, the Elitec EH512 ensures reliable and efficient power storage, making it the ideal choice for high-capacity energy needs.