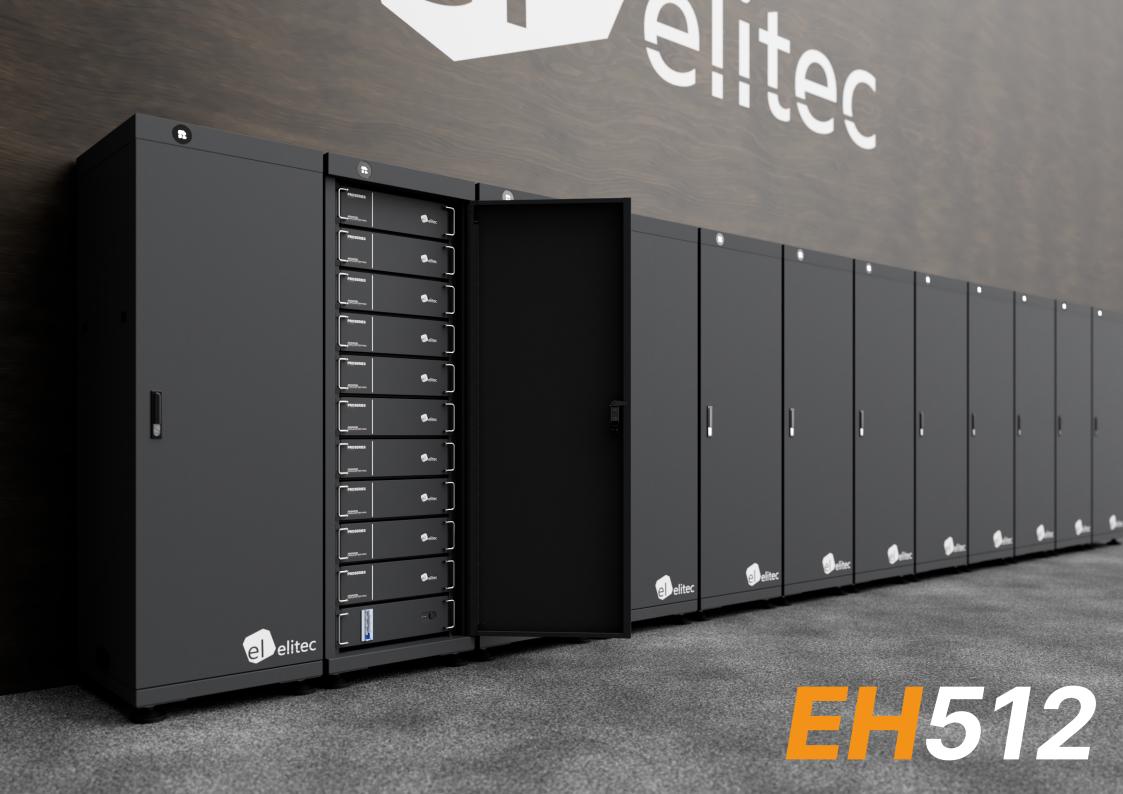

## **EH SERIES MODULE**

The Elitec EH Series module High Voltage Lithium Iron Battery Packs(HV RPC), the core components of the Elitec EH512 system. Each battery pack operates at 51.2V with a capacity of 5.12kWh, providing a reliable and scalable solution for your energy storage needs. Designed for versatility and customization, the EH Series module battery packs (HV RPC) can be tailored to create the perfect high-voltage energy storage system for large homes, small offices, and small businesses.

The Elitec EH512 High Voltage Lithium Iron Energy Storage System, a state-of-the-art solution designed to meet the energy demands of large homes, small offices, and small businesses. With an impressive voltage of 512V and a substantial capacity of 51.2kWh, the Elitec EH512 ensures reliable and efficient power storage, making it the ideal choice for high-capacity energy needs.